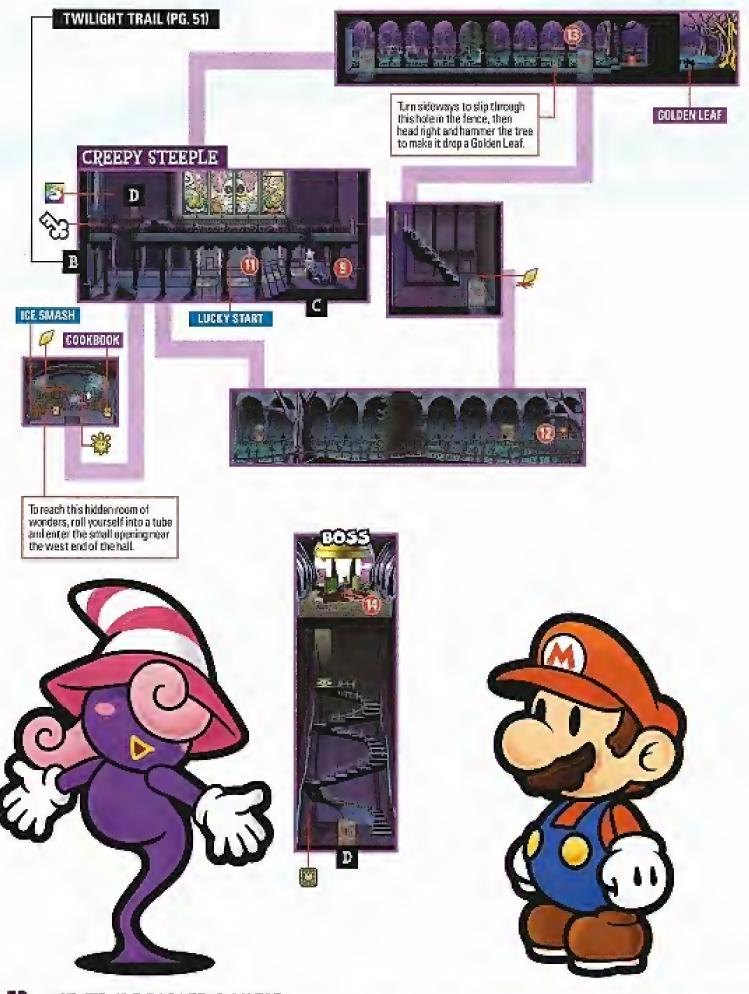

THE PUNIES RIVALS, THE JABBIES, HAVE RECENTLY JOINED FORCES WITH THE X-NAUTS TO TAKE OVER THE GREAT TREE THE PUNIES ARE IN DIRE NEED OF A MUSTACHIOED GENERAL TO TURN THE TIDE

| ENEMIES        | HP | ATK | DEF | Pg. |        | HP | ATK | DEF | Pg. |              | HP | ATK | DEF | Pg. |
|----------------|----|-----|-----|-----|--------|----|-----|-----|-----|--------------|----|-----|-----|-----|
| A MINI-YUX     | 1  | 0   | 0   | 102 | PIDER  | 5  | 2   | 0   | 103 | <b>₩</b> YUX | 3  | 2   | 0   | 106 |
| M PALE PIRANHA | 4  | 2   | 0   | 102 | X-NAUT | 4  | 3   | 0   | 106 |              |    |     |     |     |

#### **BOGGLY WOODS (PG. 36)**

Use Flurrie's Gale Force to remove the large black vase. from the paper simplene panel. You can then use the panel to reach the Shine Sprite below.

POWER PUNCH

| 😳 Shop 👚      |    |
|---------------|----|
| HONEY SYRUP   | 5  |
| HP ORAIN      | 10 |
| ICE STORM     | 15 |
| MINI MR. MINI | 8  |
| MUSHROOM      | 3  |
| MYSTERY       | 3  |

CHARGE

OZZY DIAL - SHRINK STOMP

The treasure chest that contains the Strink Stompbadge will be in plain sight once you drain the water, but the Dizzy Dial is concealed behind the stairs.

#### WELCOMING COMMITTEE

A pair of X-Nauts will attack you as soon as you enter the Great Tree. All ter you defeat them, a small group of Puries will come out of hiding (after getting over their initial lear of being eaten by the rotund Mario) and inform you that the rest of their kind has been imprisoned. They'll express doubts that a "hairy oldman" can be of much help, so you'll have to prove your worth.

#### 6 HIDDEN PIPE

Lead the Punies back through the warp pipe and place the Puni Orb on the black pedestal at point 5. Another warp pipe will appear next to the pedestal. Pick up the orb and head down the newly revealed pipe.

#### PUNI PRISONERS

Make your way to the prison cells at point 2 and talk to the Puni Elder in the blue cell. As he tries to recollect where the rest of the Punies are, Punio's younger sister will call you from the adjacent cell and ask you to find the key.

#### BLOWING BUBBLES

Set the Puni Orb in the left pedestal, then blow the Punies off the ledge with Flurie's Gale Force. Each of the little fellas will rise back up in a bubble. Use Flurie's powerful lungs again to blow them onto the opposite ledge, then grab the Puni Orb, jump across and lead your cirrinutive followers through the warp pipe on the right.

#### 8 LOVE TRIANGLE

Enter the room to the left of the prison cells. You'll run into Ms. Mowz, whose of faction for our handsome here makes Madama Flurris a bit jealous. The strickenthief will give you a clue as to the whereabouts of the Crystal Star and take her leave of you. The X-Neut that she knocked out will then wake up and accuse you of striking him from behind. Show him that you don't appreciate such ignoble accusations, and pick up the Red Key.

#### HARD-TO-REACH BADGE

To acquire the Damage Dodge P badge, face the red ? Block and execute a Shell Tosa, then jump on the Cain Block that appears and hit the ? Block from underneath. The badge will probably fall to the floor, so you'll have to drop down after it.

#### FREE THE ELDER

Use the key to unlock the elder's cell. When he's finished lecturing you, return to the group of Puries near the entrance. The elder will convince them to help you, and he'll give Mario the Puril Orb. To retain the Puril Orb. To retain the Crystal Star, you must use the orb to gather the entire Puri tribe to your side. If you lose any Puries, return to the alder to get them back.

#### BLOW DOWN THE DOOR

At the bottom of the room, use Flurne's Gale Force on the left wall to expose the entrance to Pungent's shop, haide you'll third a Jabb liding behind the stump at the far end, it will join your perty if you talk to it. You can also purchase items, of course lise the shop listing on page 39), and replensh your health for eight coins.

#### PUNIES VS. JABBIES

A battle between your Punies and a squadron of Jabbies will commence when you walk into the room at point 9. As much as you may want to crush the little bugs beneath. your steel-feed boots. you won't be able to participate in the fight. Just he sure to lead all [1] Punies into the room to give them the numerical edventage.

#### ILUCKY CHARMS

Hit the black block and note the symbols on the four columns in the room. Make your way back to the room where you found the Blue Key, and bash the white blocks to alion the symbols there in the same order: sun, moon, Puni, star. Walk through the hidden entrance that's revealed. and open the treasure chest to put on a pair of Super Boots

#### 101 PUNIES

After they vanquish their foes, the Punies will. destroy the Jabbi live, creating an entrance to the next room. Open the treasure chest to acquire the Blue Key, themgo back to the blue cell and liberate the rest of the

#### THE GREAT ESCAPE

Use your new Spin Jump to smash through the wooden panel at point 10, and collect the Charge badge and the Shine Sprite from the room below. Afterward, return to the cell where your friends are being held, and smash through the wooden panel inside. Head back up and place the Puni Orb in the black pedestal, then use Flurie's Gale Force to blow the Punies down the hole.

#### THE BATTLE OF THE GREAT TREE

Do your best Dimer impression and lead all 101 Punies to the room at point 11. There an epic battle will take place for control of the Great Tree. Like before, you can fead your forces into combat, but you can only spectate as the war unfolds.

#### ON THE STUMP

Drive your rear end through the wooden penel at point 15, then insert the Puni Orb in the nearby pedestal and blow the Princes down the hole with Flume's mighty wind. Drop into the hole after your wee buddles and lead them into the warp pipe on top of the tree atumo.

#### IT'S A TRAP!

Go through the hole in the wall that the Punies create after they emerge. victorious, then head down the warp pipe and through the door to the right. A you place the Puni. Orb in the black pedestal, a cell will close around your party, but a hidden worp pipe will appear as well Grab the orb, then get skinny to escape. from the prison, and jump down the pipe.

#### (f) ACROSS THE POND

Jump across the pillers at point 16, then enter the werp pipe that leads back up to the woter-filled room. Stand on the blue panel and hold Koops to your left, then step off the panel and release your partner to activate the blue I Block and drain the water into the room below. Hepd down there and lead the Punies across the filly pads then into the warp pipe to the next area.

#### **M** THE FINAL COUNTDOWN

If you place the Puni Orb on the pedestal at point 17 and have all 101 Punies with you, a Crystal Star will emerge from one of the vases. Before you can pick it up, however, Lord Crump will runint o the room and swipe it from you. Give chase and rush back to the tree's entrance before the time bomb explodes.

# BOSS MAGNUS VON GRAPPLE HP ATTACK DEFENSE 30 2 1

When you finally catch up to Lord Crump, he'll hop inside a giant robot called Magnus von Grapple. You can either strike the robot's head with jumping attacks or

its feet with ground attacks (neither body part is more vulnerable than the other). After a few rounds of combat, Magnus will detach both of its fists. They're capable of dealing much more damage than Magnus itself, so take them out as quickly as possible. The fists will regenerate in a few turns, but you can chip away at the meeh's body in the meantime.

If you don't destroy the X-Fists immediately, you may not last long against Crump's technological monstresity. Fortunately, each fist has only 2 HP, so you should be able to scrap both of them in a single turn. You can then chip away at the robot's body until the fists regenerate.